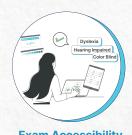

GradeMate
Download, grade offline,
and sync at your convenience

Exam Accessibility
Compliant, user-friendly
applications with intuitive design
and high accessibility standards